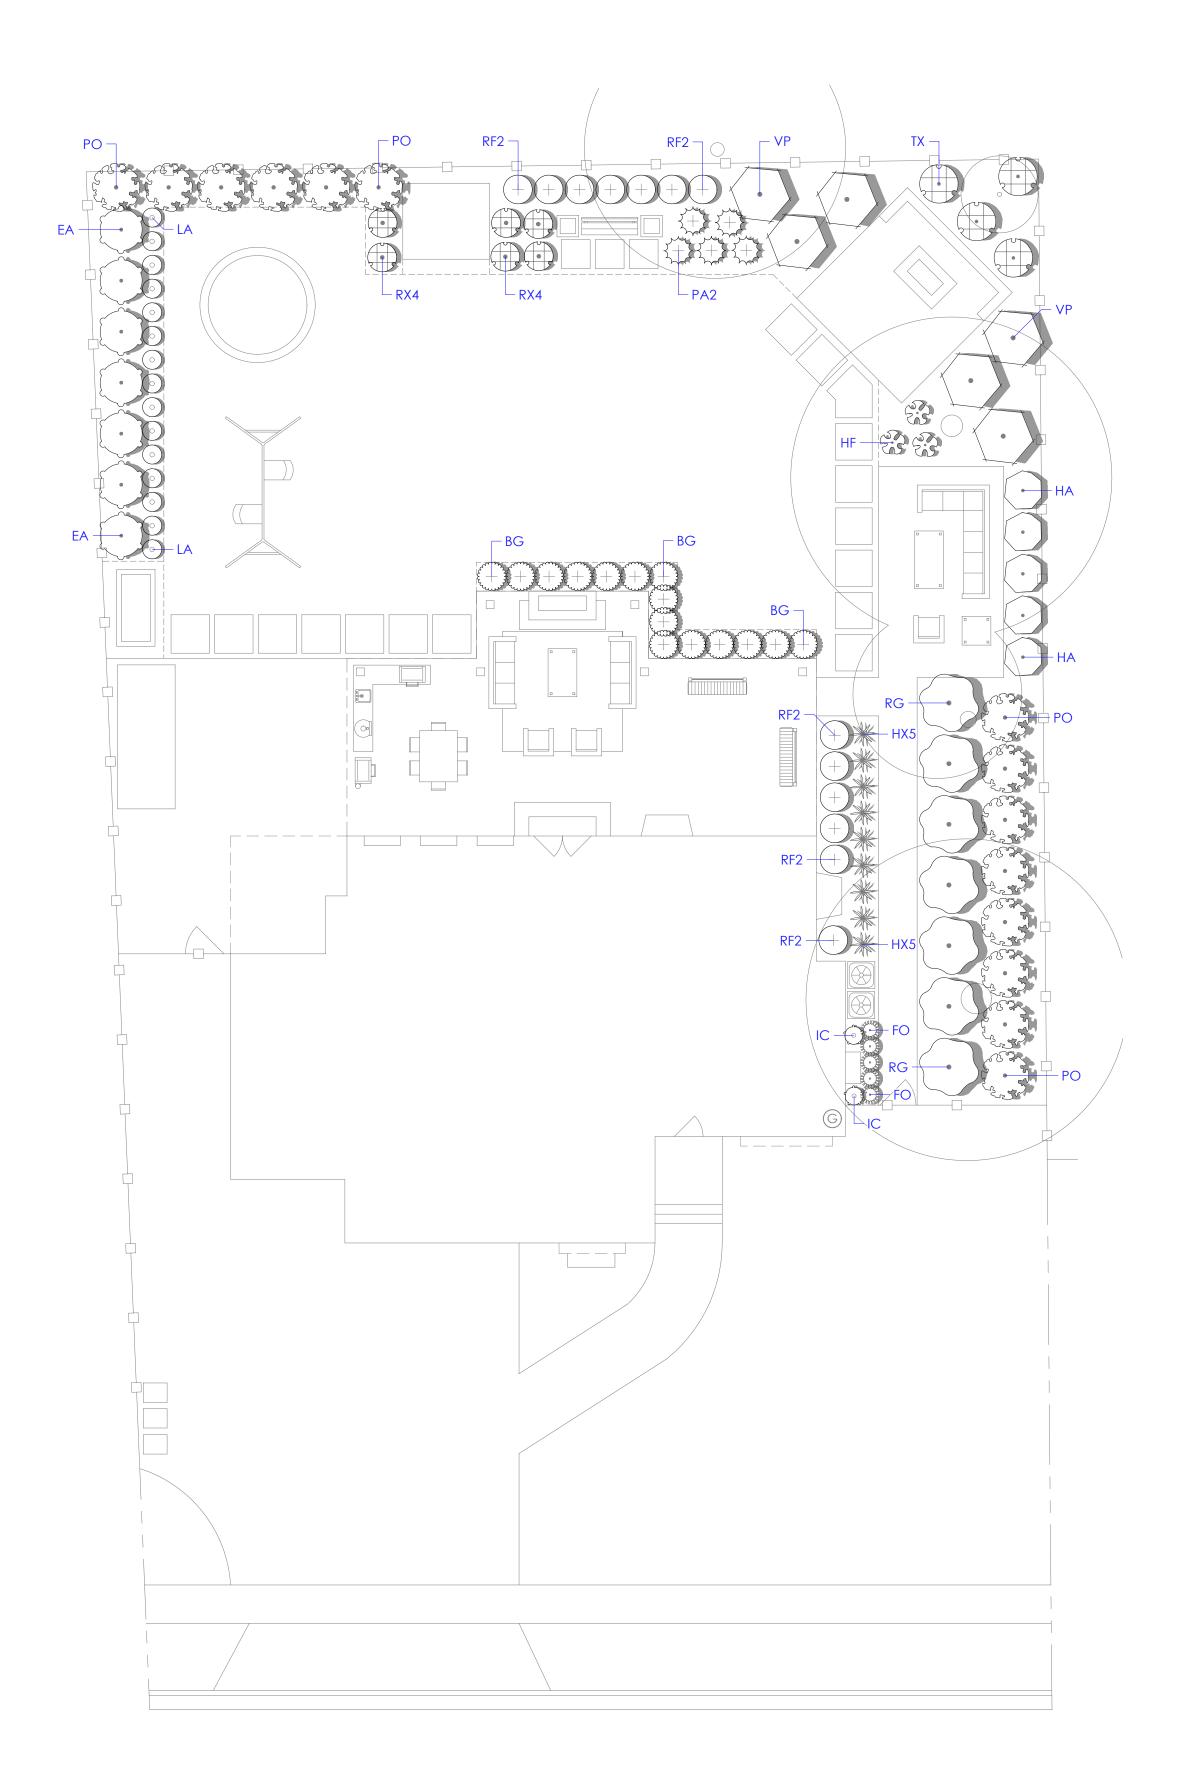

Plan is scaled to be printed on 24" x 36" paper.

CUSTOMER INFO

PINTO RESIDENCE 962 OLD ENGLISH RD DRAPER, UT

SHEET NAME

layout plan

SHEET #

L1-1

REFERENCE NOTES SCHEDULE. **DESCRIPTION** <u>QTY</u> **EDGING** 188 If QTY **DESCRIPTION** 2,712 sf GRASS GRAVEL MULCHED BEDS 2,259 sf GARDEN AREA 21 sf

EXISTING TREE TO REMAIN **EXISTING FIRE PIT PATIO** EXISTING TREE TO REMAIN CONCRETE 2,318 sf CONCRETE SEGMENTS

> Installation contractor to verify all quantities, measurements, and site conditions. Plan is scaled to be printed on 24" x 36" paper.

SHEET NAME

layout overlay

SHEET #

L1-2

RELOCATED PLAY HOUSE

STEEL EDGING OR CONCRETE CURB - TYP

## PLANT SCHEDULE.

| <u>SHRUBS</u>               | CODE | BOTANICAL / COMMON NAME                                         | QTY |
|-----------------------------|------|-----------------------------------------------------------------|-----|
| (X)                         | BG   | Buxus x `Green Mountain` / Green Mountain Boxwood               | 15  |
|                             | EA   | Euonymus alatus `Compactus` / Compact Burning Bush              | 7   |
| Source                      | FO   | Festuca ovina glauca `Elijah Blue` / Blue Fescue                | 5   |
|                             | HX5  | Hemerocallis x `Stella de Oro` / Stella de Oro Daylily          | 9   |
|                             | HF   | Hosta fluctuans `Sagae` / Funkia, Plaintain Lily                | 3   |
| $\overline{\mathbf{\cdot}}$ | НА   | Hydrangea arborescens `Annabelle` / Annabelle Smooth Hydrangea  | 5   |
|                             | IC   | llex crenata `Sky Pencil` / Pencil Holly                        | 2   |
| $\odot$                     | LA   | Lavandula angustifolia `Nana` / Dwarf Blue English Lavender     | 15  |
| ×                           | PA2  | Pennisetum alopecuroides 'Hameln' / Hameln Dwarf Fountain Grass | 5   |
|                             | РО   | Physocarpus opulifolius `Coppertina` / Coppertina Ninebark      | 14  |
| X                           | RF2  | Rhamnus frangula `Fine Line` / Fine Line Buchthorn              | 13  |
|                             | RG   | Rhus aromatica `Gro-Low` / Gro-Low Sumac                        | 7   |
|                             | RX4  | Rosa x `Radcon` TM / Pink Knock Out Rose                        | 6   |
|                             | TX   | Taxus x media `Dark Green Spreading` / Spreading Yew            | 4   |
|                             | VP   | Viburnum plicatum `Doublefile` / Doublefile Viburnum            | 6   |

Plan is scaled to be printed on 24" x 36" paper.

CUSTOMER INFO

PINTO RESIDENCE 962 OLD ENGLISH RD DRAPER, UT

SHEET NAME

planting plan

SHEET #

L2-1