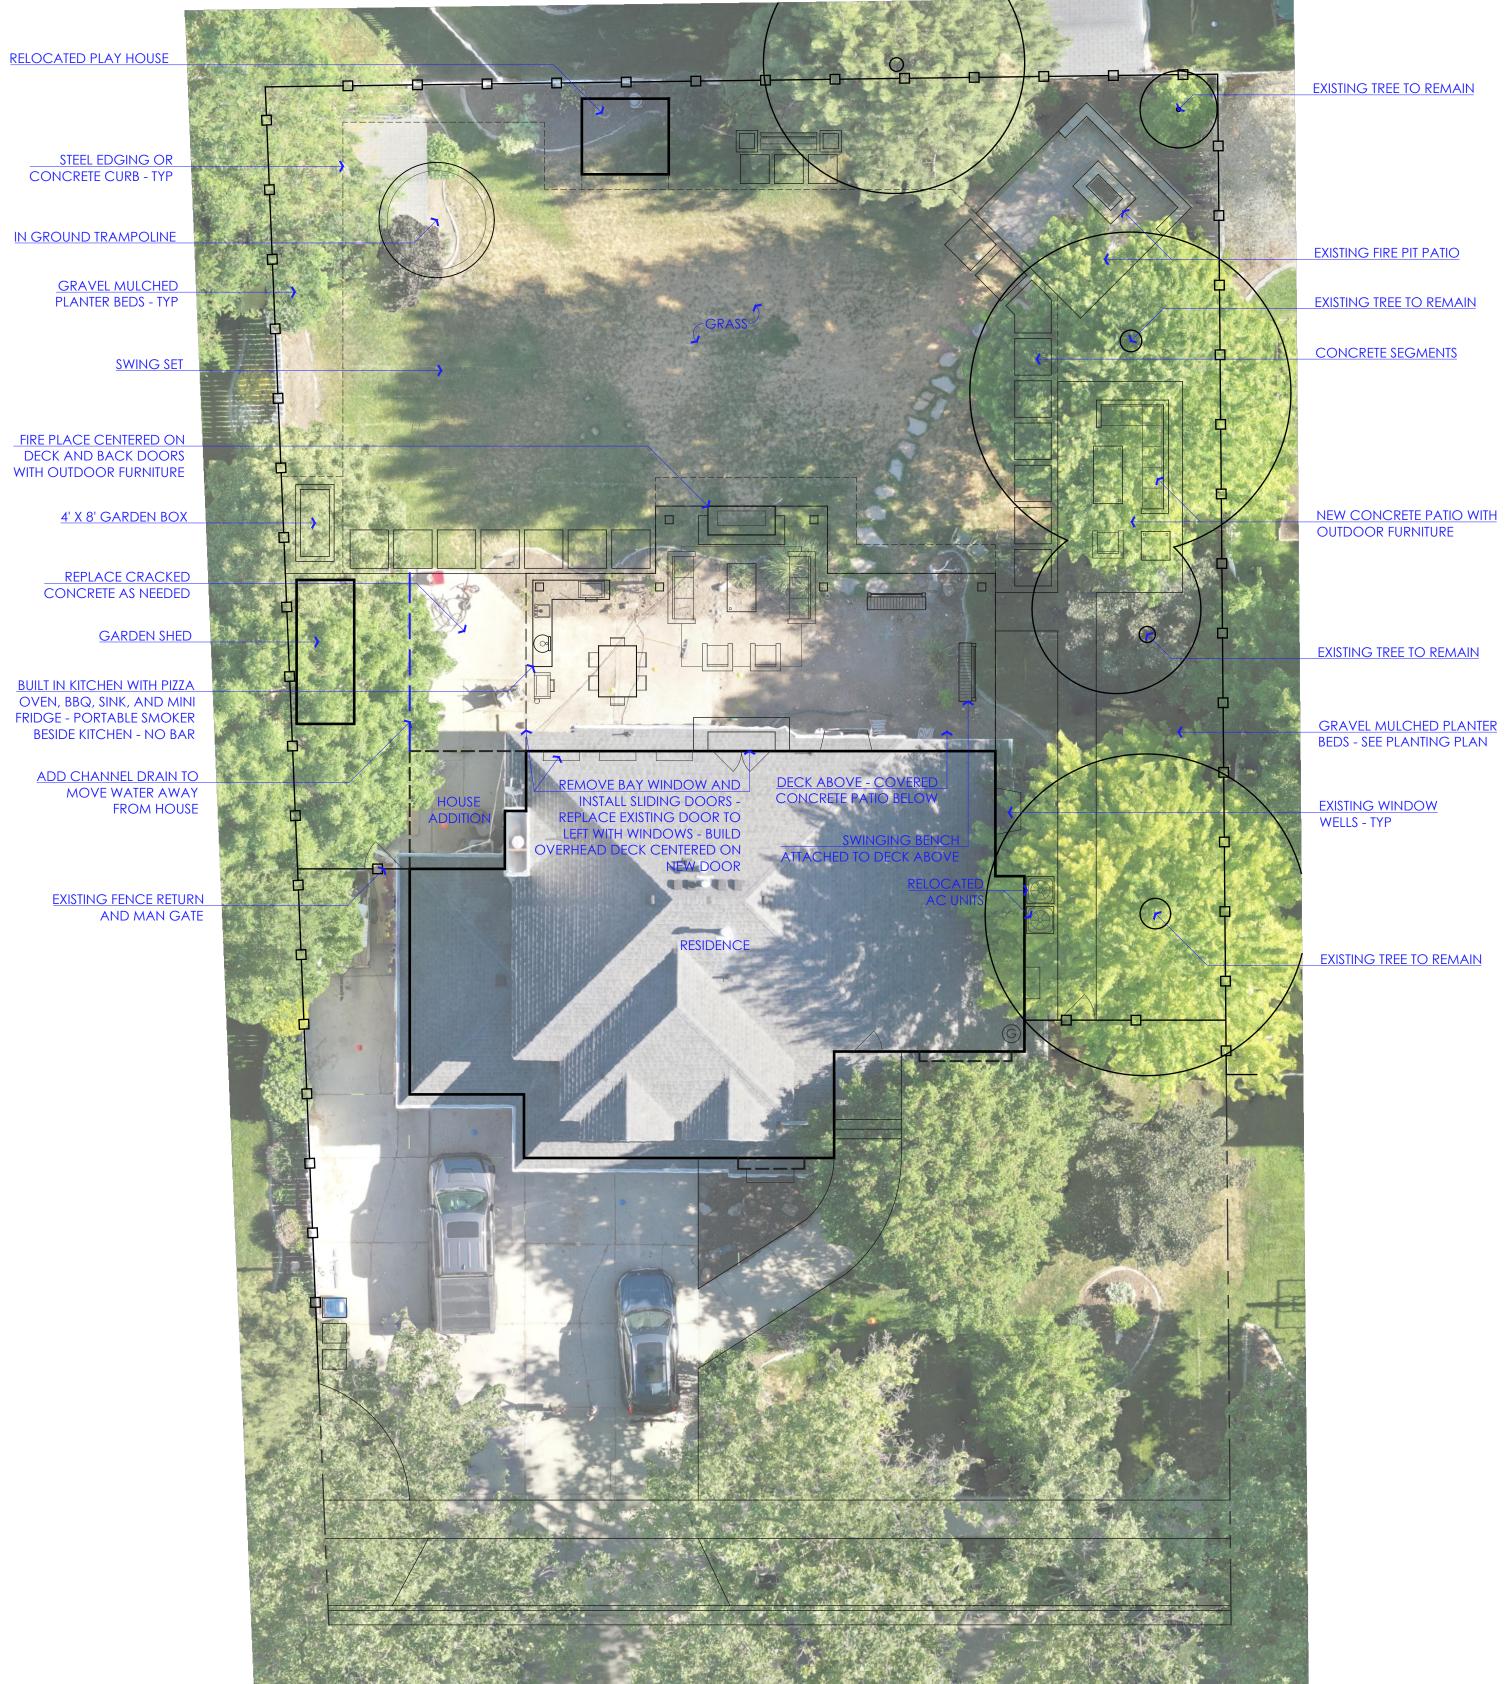

Copyright 2020, Trees by Design. Reproduction by permission only.

treesbydesign.com

LICENSED LANDSCAPE ARCHITECT STATE OF UTAH

801.888.4506 john@treesbydesign.com

CUSTOMER INFO

PINTO RESIDENCE 962 OLD ENGLISH RD DRAPER, UT

SHEET NAME

layout overlay

SHEET #

L1-2

RELOCATED PLAY HOUSE

STEEL EDGING OR CONCRETE CURB - TYP