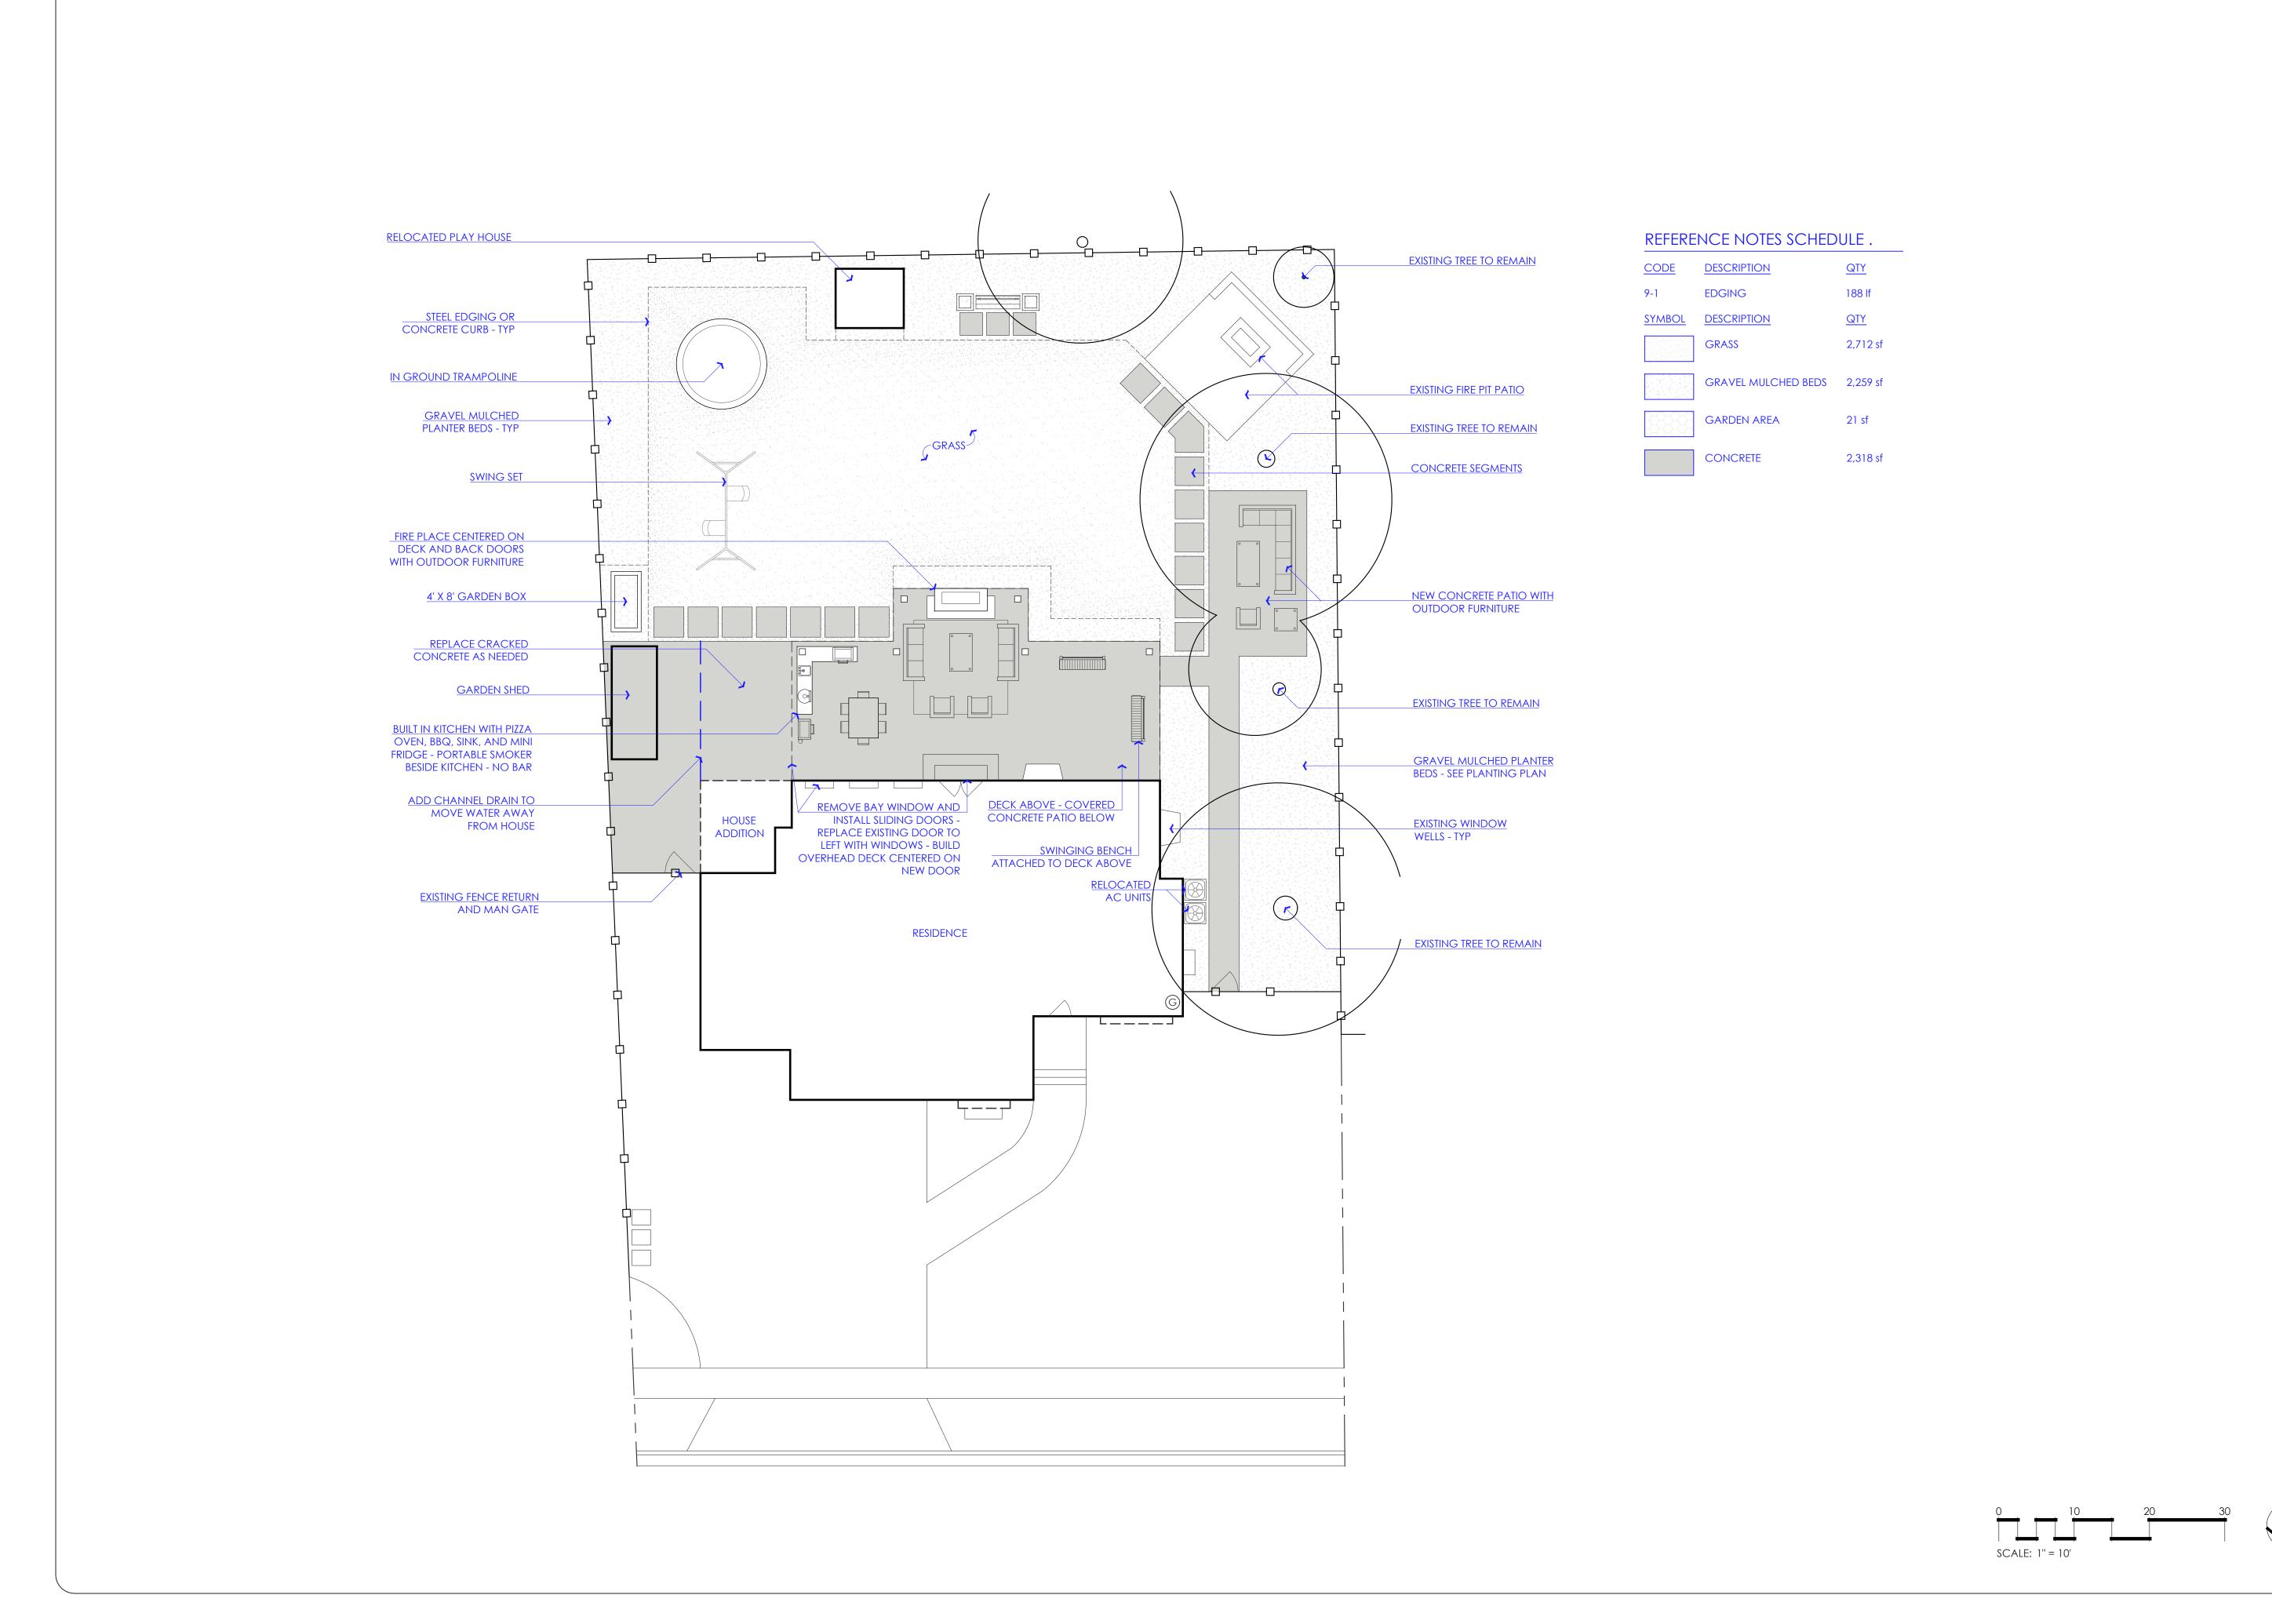

Plan is scaled to be printed on 24" x 36" paper.

CUSTOMER INFO

PINTO RESIDENCE 962 OLD ENGLISH RD DRAPER, UT

SHEET NAME

layout plan

SHEET #

L1-1

REFERENCE NOTES SCHEDULE. **DESCRIPTION** <u>QTY</u> **EDGING** 188 If QTY **DESCRIPTION** 2,712 sf GRASS GRAVEL MULCHED BEDS 2,259 sf GARDEN AREA 21 sf

EXISTING TREE TO REMAIN **EXISTING FIRE PIT PATIO** EXISTING TREE TO REMAIN CONCRETE 2,318 sf CONCRETE SEGMENTS

> Installation contractor to verify all quantities, measurements, and site conditions. Plan is scaled to be printed on 24" x 36" paper.

SHEET NAME

layout overlay

SHEET #

L1-2

RELOCATED PLAY HOUSE

STEEL EDGING OR CONCRETE CURB - TYP